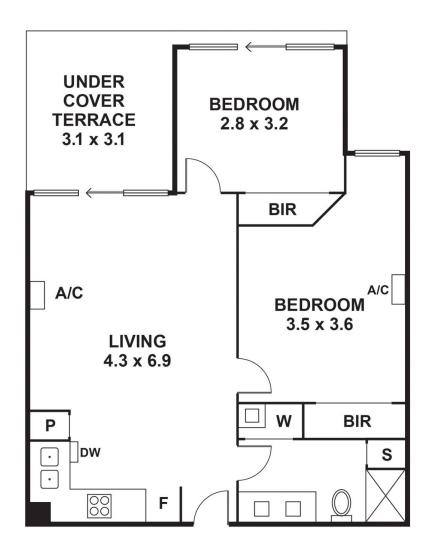

A real joy to live in, its 8th floor Easterly position, boasts about its uninterrupted parkland outlook & natural flow between kitchen, dining and lounge opening outdoors to alfresco undercover entertaining. Both bedrooms also find the need to highlight their parkland outlooks, with 1 enjoying a wider framed vista, which has created the

**Type:** Apartment

**View**: https://www.thebisiagent.com.au/sale/vic/north/preston/residential/apartment/8008416

**John Bisignano** 03 9489 1030

**APPROX. INTERNAL AREA: 65 SQM** 