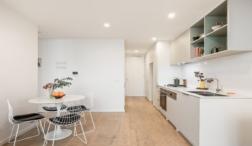

A very practical layout offers a natural flow outdoors to the oversized under cover North facing balcony from the light filled open plan living room, that is overseen by the expertly finished kitchen with SMEG appliances. The designer style bathroom suites and European laundry are also very thoughtfully planned and so is the exceptional storage options, with generous mirrored robes, linen cupboard, pantry and a large separate storage cage.