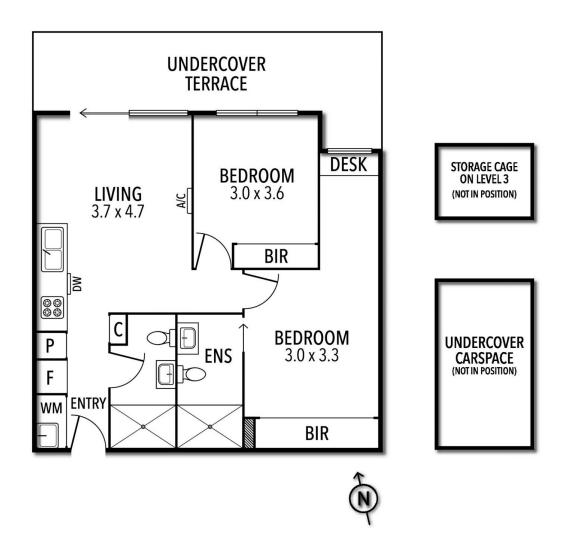

A very practical layout offers a natural flow outdoors to the oversized under cover North facing balcony from the light filled open plan living room, that is overseen by the expertly finished kitchen with SMEG appliances. The designer style bathroom suites and European laundry are also very thoughtfully planned and so is the exceptional storage options, with generous mirrored robes, linen cupboard, pantry and a large separate storage cage.