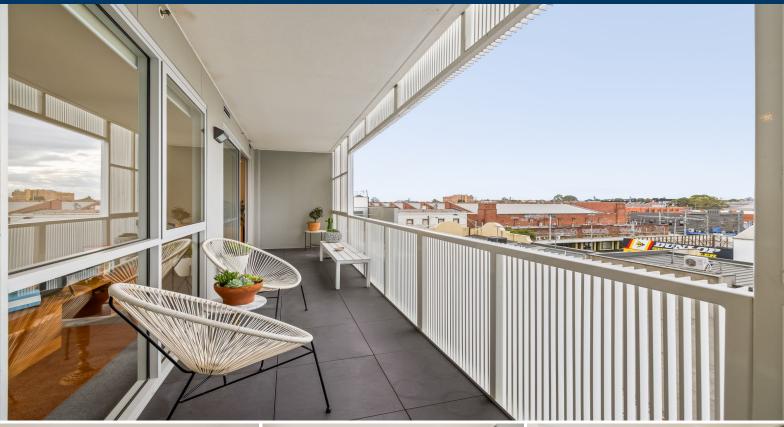

A very practical layout offers a natural flow outdoors to the oversized under cover North facing balcony from the light filled open plan living room, that is overseen by the expertly finished kitchen with SMEG appliances. The designer style bathroom suites and European laundry are also very thoughtfully planned and so is the exceptional storage options, with generous mirrored robes, linen cupboard, pantry and a large separate storage cage.

This eye-catching building is an impressive architectural achievement, which runs through to a sleek interior with premium fittings and finishes that are sophisticated but also timeless with easy underground parking, which is NOT a stacker.