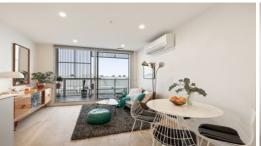

A very practical layout offers a natural flow outdoors to the oversized under cover North facing balcony from the light filled open plan living room, that is overseen by the expertly finished kitchen with SMEG appliances. The designer style bathroom suites and European laundry are also very thoughtfully planned and so is the exceptional storage options, with generous mirrored robes, linen cupboard, pantry and a large separate storage cage.