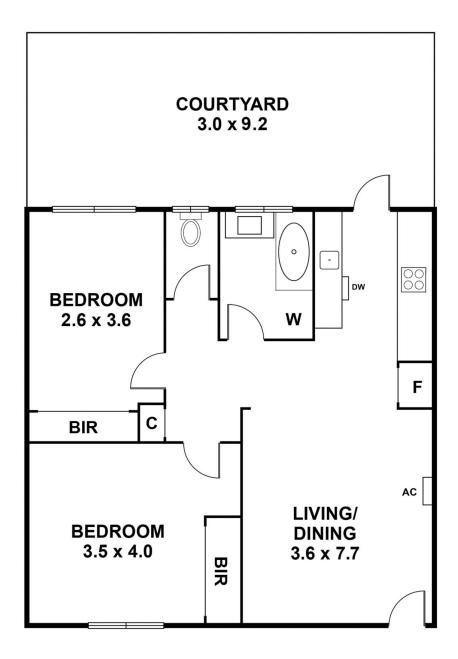

A stylish yet relaxed interior is complete throughout its light filled floorplan that showcases a well-planned kitchen, generous living room and nice bathroom with laundry facilities shared by the two bedrooms. Added comforts of split system heating/cooling, dishwasher, bath tub, mirrored built in robes and 2 car parks complete this neat package.

## **Northcote Rental Department** 03 9489 1030

THE ABOVE PLAN IS AN ARTIST'S IMPRESSION ONLY, IT INCLUDES ELEMENTS THAT ARE FOR DISPLAY PURPOSES ONLY AND MAY NOT BE TO SCALE. LANDSCAPING SHOWN IS INDICATIVE ONLY. DIMENSIONS ARE APPROXIMATE.