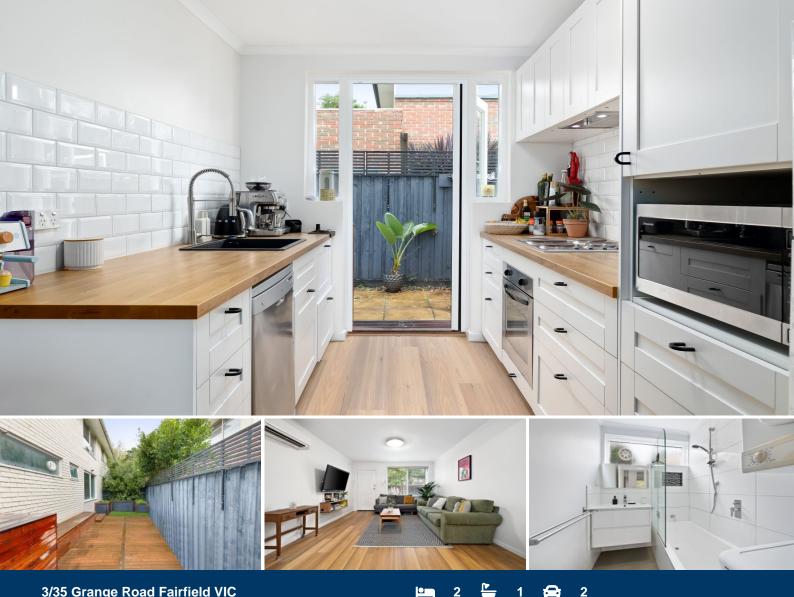

## 3/35 Grange Road Fairfield VIC

You'll Love The Courtyard, The Kitchen & The Location...

Perefctly placed at the centre of this small boutique of only 10, this apartment's corner position offers a brilliant sense of escape with a terrific courtyard garden, ready for you to host your own alfresco events.

A stylish yet relaxed interior is complete throughout its light filled floorplan that showcases a well-planned kitchen, generous living room and nice bathroom with laundry facilities shared by the two bedrooms. Added comforts of split system heating/cooling, dishwasher, bath tub, mirrored built in robes and 2 car parks complete this neat package.

Its location will also excite, between 2 train lines Fairfield or Alphington, you are so spoilt with a choice of lifestyle options both areas offer, that confirms that this apartment has the space you want with the lifestyle you love.