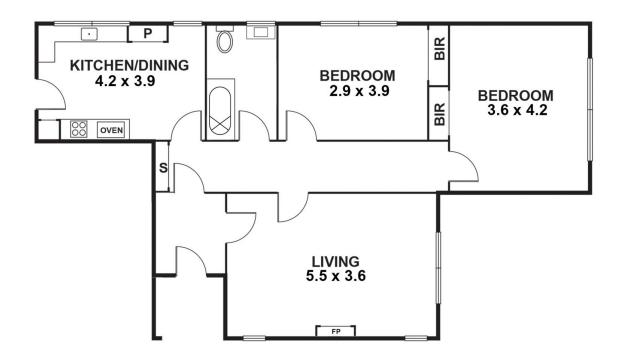

## You'll Love the Light & Location...

Rarely found in our neighbourhood, is such a charming, sweet block that oozes so much loveable character of the bygone era from the outside and upon entry, you will instantly feel the warmth it offers, making this majestic apartment a real home.

A well-planned and refreshed layout highlights an entrance foyer cleverly hiding the retro kitchen away from the spacious living room, two grand robed bedrooms and super sweet bathroom retreat.

Adding to your excitement will be this constantly sought after street that has you on a train, tram, or a choice of a wide variety lifestyle options all just a short stroll away.