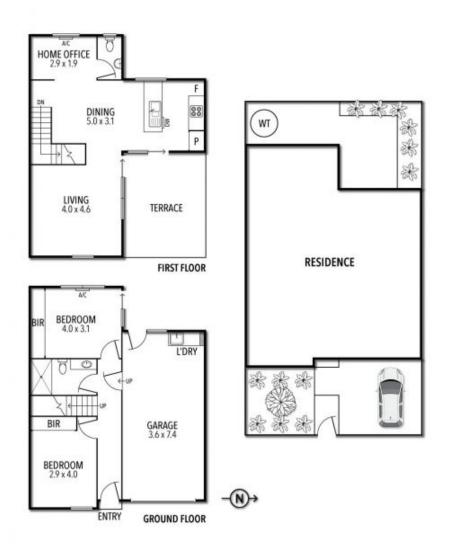

A strategically placed open plan design on the upper level enjoys all the benefits of its north & easterly orientations, instantly setting the scene for easy entertaining on the large terrace. This level also hosts a committed home office area, powder room and a practically planned kitchen which lets the host mingle with guests overlooking this entire sprawling level.

An independent lower level showcases a master bedroom retreat which enjoys the backdrop of its tranquil private garden setting, internal garage access and double shower

For full version visit the website

## \$1,155,000

Type: House

**View**: https://www.thebisiagent.com.au/sale/vic/north/no

rthcote/residential/house/8098815

**John Bisignano** 03 9489 1030

THE ABOVE PLAN IS AN ARTIST'S IMPRESSION ONLY, IT INCLUDES ELEMENTS THAT ARE FOR DISPLAY PURPOSES ONLY AND MAY NOT BE TO SCALE. LANDSCAPING SHOWN IS INDICATIVE ONLY. DIMENSIONS ARE APPROXIMATE.