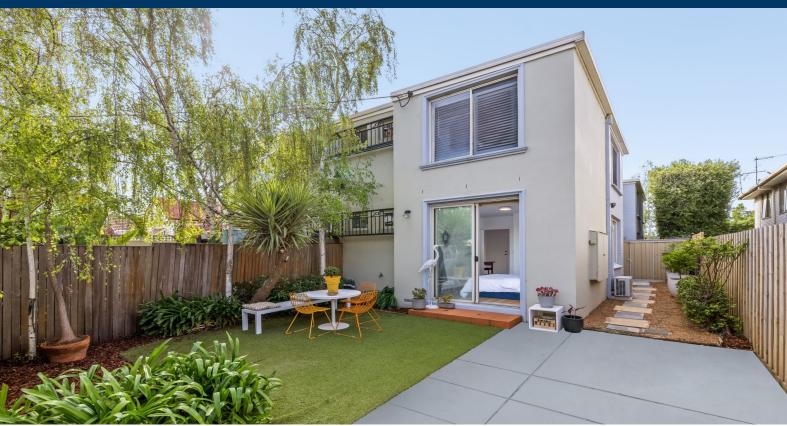

## Q. What Sets This One Apart From The Others?

A .Your Own Driveway, Your Own Entrance, Your Own Real Courtyard & A Separate Office.

Your excitement will just continue throughout this radiant apartment that oozes so much style inside and out. Its unique layout also offers a separate bathroom that incorporates laundry facilities, separate toilet and the courtyard outlook is enjoyed from the open plan living, smart kitchen and robed bedroom. It also offers a large garden sttorage shed, split system heating/cooling and induction cooktop.

It's hard for this apartment not to show off its many points of differences to the 7 other neighbours in this striking secure building, but they all do share this privileged position, allowing the ease to walk to High St or St Georges