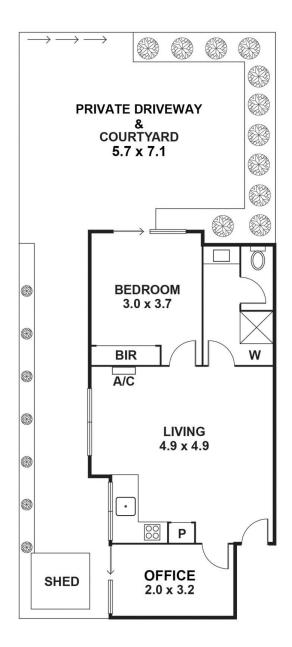

## Q. What Sets This One Apart From The Others?

A .Your Own Driveway, Your Own Entrance, Your Own Real Courtyard & A Separate Office.

Your excitement will just continue throughout this radiant apartment that oozes so much style inside and out. Its unique layout also offers a separate bathroom that incorporates laundry facilities, separate toilet and the courtyard outlook is enjoyed from the open plan living, smart kitchen and robed bedroom. It also offers a large garden sttorage shed, split system heating/cooling and induction cooktop.